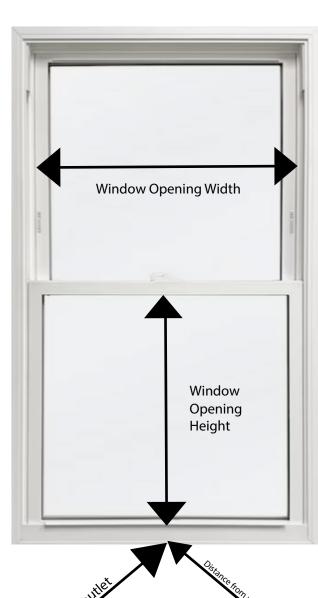

## CITY OF RICHMOND Window Air Conditioning Unit Application

| *PLEASE REVIEW PROGRAM REQUIREMENTS AND REQUIRED DOCUMENTS BEFORE SUBMITTING THIS APPLICATION* (SEE BACK PAGE)  APPLICANT INFORMATION                                                                                                                                                                                                                                                                                                                                                                                                                         |                                                 |                                               |                                                |  |  |  |  |  |
|---------------------------------------------------------------------------------------------------------------------------------------------------------------------------------------------------------------------------------------------------------------------------------------------------------------------------------------------------------------------------------------------------------------------------------------------------------------------------------------------------------------------------------------------------------------|-------------------------------------------------|-----------------------------------------------|------------------------------------------------|--|--|--|--|--|
| Name:                                                                                                                                                                                                                                                                                                                                                                                                                                                                                                                                                         | Gender:FemaleMaleNon-Binary                     |                                               |                                                |  |  |  |  |  |
| Date of Birth:                                                                                                                                                                                                                                                                                                                                                                                                                                                                                                                                                | State ID type/number:                           | Phone:                                        |                                                |  |  |  |  |  |
| Current Address:                                                                                                                                                                                                                                                                                                                                                                                                                                                                                                                                              |                                                 |                                               |                                                |  |  |  |  |  |
| City:                                                                                                                                                                                                                                                                                                                                                                                                                                                                                                                                                         | State:                                          | Zip Code:                                     |                                                |  |  |  |  |  |
| Disabled:YesNo                                                                                                                                                                                                                                                                                                                                                                                                                                                                                                                                                | Health Insurance:YesNo                          | Education Level:                              |                                                |  |  |  |  |  |
| Marital Status (Check one):                                                                                                                                                                                                                                                                                                                                                                                                                                                                                                                                   | can AmericanAsian                               | Do you have a child                           |                                                |  |  |  |  |  |
| Never MarriedMarriedSept                                                                                                                                                                                                                                                                                                                                                                                                                                                                                                                                      | eratedAmerican Indian or Alaska Native          |                                               |                                                |  |  |  |  |  |
| DivorcedWidowed                                                                                                                                                                                                                                                                                                                                                                                                                                                                                                                                               | Hispanic/Latino Other:                          | <del></del>                                   | need for AC?Yes No                             |  |  |  |  |  |
|                                                                                                                                                                                                                                                                                                                                                                                                                                                                                                                                                               | OTHER MEMBERS OF HOUSEHOLD                      |                                               |                                                |  |  |  |  |  |
| Name:                                                                                                                                                                                                                                                                                                                                                                                                                                                                                                                                                         |                                                 | Relationship to Applicant:                    |                                                |  |  |  |  |  |
| Date of Birth:                                                                                                                                                                                                                                                                                                                                                                                                                                                                                                                                                | Gender:FemaleMaleNon-Binary                     | Disabled:YesNo                                | )                                              |  |  |  |  |  |
| Health Insurance:YesNo                                                                                                                                                                                                                                                                                                                                                                                                                                                                                                                                        | Education Level:                                | Race:                                         |                                                |  |  |  |  |  |
| Monthly Income:                                                                                                                                                                                                                                                                                                                                                                                                                                                                                                                                               |                                                 |                                               |                                                |  |  |  |  |  |
| Name:                                                                                                                                                                                                                                                                                                                                                                                                                                                                                                                                                         | Relationship to Applicant:                      |                                               |                                                |  |  |  |  |  |
| Date of Birth:                                                                                                                                                                                                                                                                                                                                                                                                                                                                                                                                                | Gender:FemaleMaleNon-Binary                     | Disabled:YesNo                                | )                                              |  |  |  |  |  |
| Health Insurance:YesNo                                                                                                                                                                                                                                                                                                                                                                                                                                                                                                                                        | Education Level:                                | Race:                                         |                                                |  |  |  |  |  |
| Monthly Income:                                                                                                                                                                                                                                                                                                                                                                                                                                                                                                                                               |                                                 |                                               |                                                |  |  |  |  |  |
| * If you need additional space for other m                                                                                                                                                                                                                                                                                                                                                                                                                                                                                                                    | embers of household, please ask for an addition | nal member sheet*                             |                                                |  |  |  |  |  |
|                                                                                                                                                                                                                                                                                                                                                                                                                                                                                                                                                               | FAMILY TYPE                                     |                                               |                                                |  |  |  |  |  |
| Single Parent FemaleSir                                                                                                                                                                                                                                                                                                                                                                                                                                                                                                                                       | ngle Parent MaleSingle Parent Non-B             | naryMulti-Par                                 | ent Household                                  |  |  |  |  |  |
| Single PersonTw                                                                                                                                                                                                                                                                                                                                                                                                                                                                                                                                               | o Adults <b>No</b> Children Other:              |                                               |                                                |  |  |  |  |  |
| NA All- la - la                                                                                                                                                                                                                                                                                                                                                                                                                                                                                                                                               | INCOME                                          | March Barre                                   | AC Commetability                               |  |  |  |  |  |
| Monthly Income:<br>\$                                                                                                                                                                                                                                                                                                                                                                                                                                                                                                                                         |                                                 | Monthly Rent or Mortgage Amount:              | AC Compatability Window Width:                 |  |  |  |  |  |
|                                                                                                                                                                                                                                                                                                                                                                                                                                                                                                                                                               | Source of Income (check all that apply):        | Own                                           |                                                |  |  |  |  |  |
|                                                                                                                                                                                                                                                                                                                                                                                                                                                                                                                                                               | No IncomeSSISS                                  | Rent                                          | Window Opening<br>Height:                      |  |  |  |  |  |
| How often are you paid?                                                                                                                                                                                                                                                                                                                                                                                                                                                                                                                                       | Child SupportSSDI                               | Section 8                                     |                                                |  |  |  |  |  |
| WeeklyBi-WeeklyMonthly                                                                                                                                                                                                                                                                                                                                                                                                                                                                                                                                        | Pension/Retirement Families First               | In which room will this AC unit be installed? | Distance from Middle of Window Base to Outlet: |  |  |  |  |  |
|                                                                                                                                                                                                                                                                                                                                                                                                                                                                                                                                                               |                                                 | Suggested Locations:<br>Bedroom, Living Room  | Is the Outlet 3-Prong:<br>YES or NO            |  |  |  |  |  |
|                                                                                                                                                                                                                                                                                                                                                                                                                                                                                                                                                               | SIGNATURE                                       |                                               |                                                |  |  |  |  |  |
| I certify to the best of my knowledge all of the information given by me is true and correct. I also authorize the verification of any and all information for the purpose of certification and for assistance. I understand that if I withhold any information or submit false information and receive services to which I am not entitled, I may be subject to criminal prosecution under the laws of the State of Indiana. I certify that I have not received an air conditioner from Wayne Township Trustee/City of Richmond within the last three years. |                                                 |                                               |                                                |  |  |  |  |  |
| Signature of applicant:                                                                                                                                                                                                                                                                                                                                                                                                                                                                                                                                       | Date:                                           |                                               |                                                |  |  |  |  |  |
|                                                                                                                                                                                                                                                                                                                                                                                                                                                                                                                                                               |                                                 |                                               |                                                |  |  |  |  |  |
| OFFICE USE ONLY: (Applicant do not complete)                                                                                                                                                                                                                                                                                                                                                                                                                                                                                                                  |                                                 |                                               |                                                |  |  |  |  |  |
| Wayne Township Trustee Staff                                                                                                                                                                                                                                                                                                                                                                                                                                                                                                                                  | Date                                            |                                               |                                                |  |  |  |  |  |

### Window AC Compatibility Information Sheet

Does your oulet have three prongs?