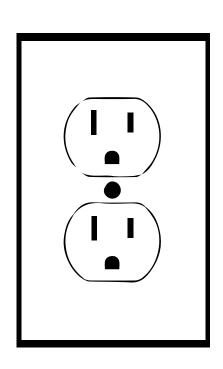

### Window AC Compatibility Information Sheet

Does your oulet have three prongs?